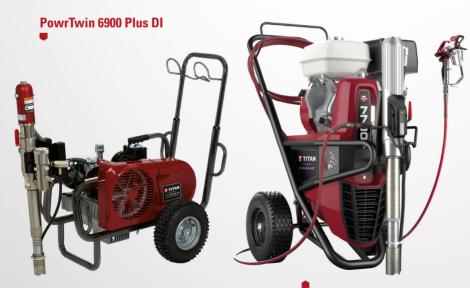

# TITAN<sup>®</sup>

Impact 1640

Other suitable Titan units for fillers:

PowrBeast 7700

HYDRAULIC PISTON PUMP