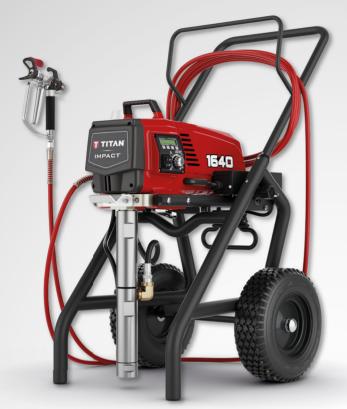

# TITAN<sup>®</sup>

Impact 1640

Other suitable Titan units for fillers:

PowrBeast 7700

HYDRAULIC PISTON PUMP

# **IMPACT 1640**

5,0 l/min

Recommended for large scale projects.

### **▶** Submerged Fluid Section

The submerged foot valve creates the most efficient siphon system on the market today, which handles heavy bodied coatings with ease.

Built with ceramic balls and carbide seats that are resistant to abrasive coatings.

## ▶ PermaLife Cylinder

Will never wear out.

### ▶ DigiTrac Integrated Digital Display For precise control and easy read out.

#### **■ EZ Tilt Cart**

Allows for quick and easy change out and cleaning. Easily tilt back with one hand.

## **▶** DuraLife Brusheless HE Motor

Optimized for every tip size and every painter's technique.

All specifications are subject to chang