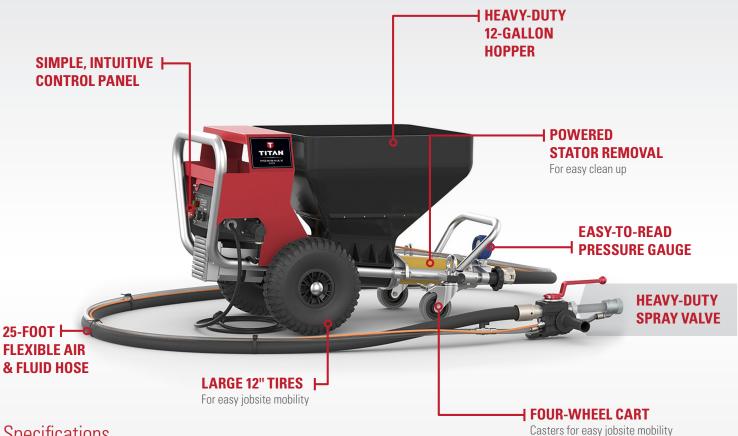

#### **Powerful Performance**

- Powerful performance spraying up to 5 GPM, 580 PSI and the ability to deliver materials using up to 175' of hose
- Rotor stator technology handles aggregated materials up to 6 mm with ease
- Heavy duty sprayer for large jobs
- · Sprays fibered, aggregate and water-based materials (no solvent-based coatings can be applied)

#### **Smart Design**

- · Large 12-gallon hopper allows for more spraying and less refilling
- Portable footprint designed to fit on standard scaffolding
- Quick and easy clean-up with powered stator removal
- · Automatic pressure relief for safer operation and to remove pressure spikes allowing for a better finish.
- Requires 12 CFM air compressor.